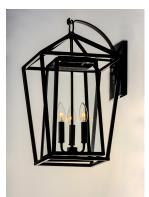

## **PRODUCT DESCRIPTION**

This frame inside a frame design is the perfect update to this classically inspired outdoor lantern. Durable stainless steel construction is finished in Black and supports an inner frame of Clear panels of glass for a crisp and clean appearance.

Black (BK)

GLASS Clear CL

MATERIAL Steel

RATINGS CETLus Wet Location

ADDITIONAL INSTALL UP/DOWN: Down OPERATING TEMPERATURE: -20°C (-4°F), 40°C (104°F)

Always consult a qualified electrician before installing any lighting product.