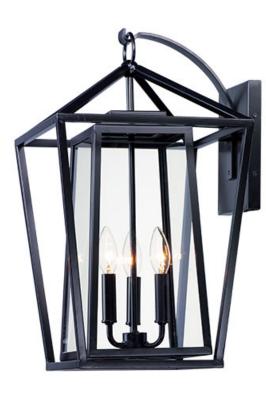

## **PRODUCT DESCRIPTION**

This frame inside a frame design is the perfect update to this classically inspired outdoor lantern. Durable stainless steel construction is finished in Black and supports an inner frame of Clear panels of glass for a crisp and clean appearance.

Black (BK)

GLASS Clear CL

MATERIAL Steel

RATINGS CETLus Wet Location

ADDITIONAL INSTALL UP/DOWN: Down OPERATING TEMPERATURE: -20°C (-4°F), 40°C (104°F)

Always consult a qualified electrician before installing any lighting product.